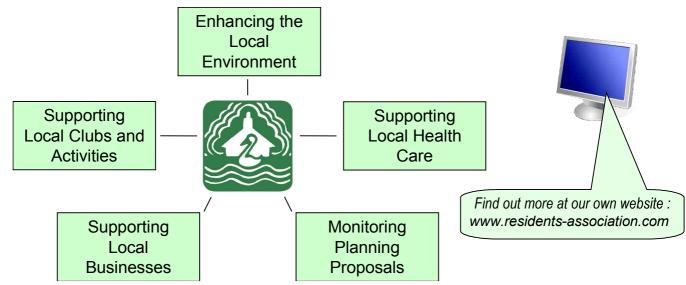

# Thames Ditton & Weston Green Residents' Association (Founded 1934)

## If you are a new arrival to this area – welcome!

HIG TO

This is a great place to live and the Residents' Association (RA) works on behalf of everyone to keep it that way. Please take a moment to read about what we do.

We focus on ....



#### To support us we have ....

- 5 RA local Councillors supported by a strong group of other Councillors independent of party politics
- A RA Surrey County Councillor
- The quarterly magazine, "Thames Ditton Today"
  - At least 6 meetings a year, open to all residents
- A great website, www.residents-association.com

- helping residents from the heart of local government
- the voice of residents at County level
- keeping residents up to date on matters of local interest and on what the Association is doing
- an opportunity to hear what is happening and air views and concerns to Officers and Councillors
- packed with local news, information and a discussion forum

#### The RA and you ....

- To learn more about what is happening locally, and put your views, do come along to our open mee