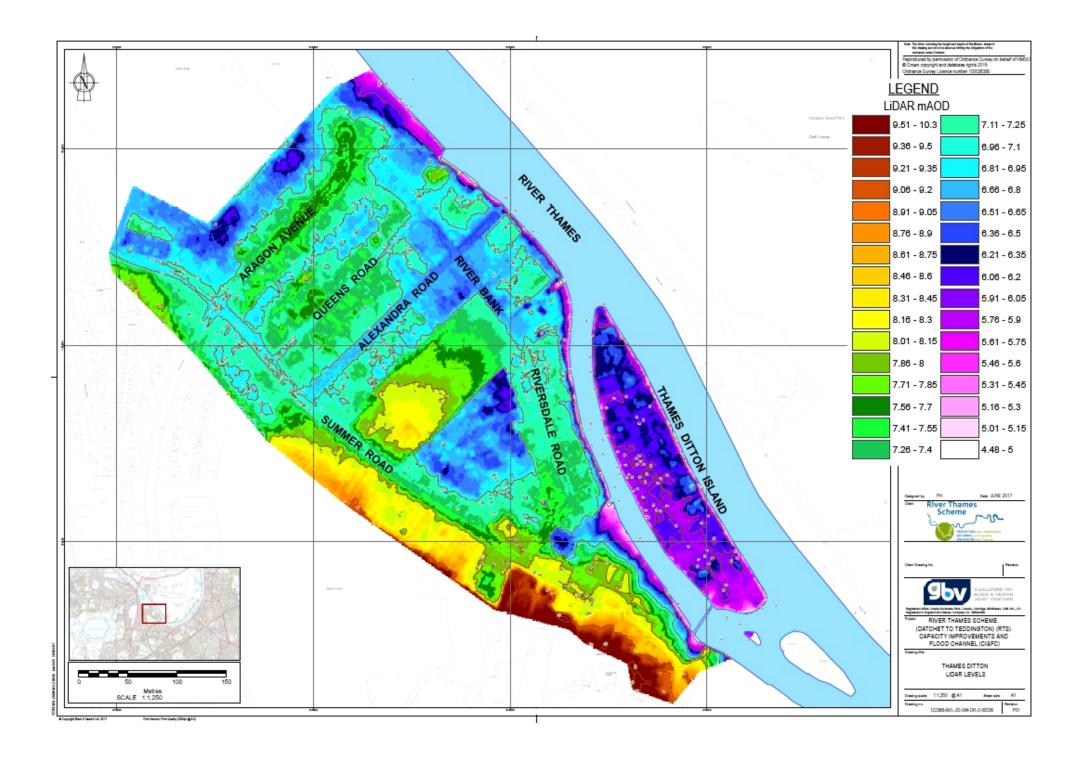

## **LIDAR Plot and Street Height Table**

The Environment Agency have provided the Flood Group with a detailed plot of the height of the land and streets in the 'High Risk' area. This was prepared from LIDAR data. This means 'LIght Detection And Ranging' and is based upon measurements taken from an airplane using pulsed laser beams. For the purposes of flood investigation, the buildings are 'removed' to leave the ground level and the plots are calibrated based upon the local height datum which s used at the Thames Ditton river height measuring station.

The plot for the 'High Risk' area of Thames Ditton is shown below.

From a flooding perspective, the most important thing is the height of the streets outside each property and to make this easy for interested residents, the Flood Group have analysed the plot to provide an approximate height outside the majority of properties. This is given below. Please note that the Flood Group takes no responsibility for the accuracy of the data and it should be treated as indicative only.

The Flood Group suggest that each resident who is interested should familiarise themselves with the appropriate street height outside their property from the table, check it against the LIDAR plot and then estimate how much higher the threshold of the lowest door is to that the street. This will obviously vary based upon the number of steps and their height.

These two heights can then be noted on the Residents Leaflet circulated to those properties in the 'High Risk' area. In the event of a Flood Alert and Warning, they can be used to see whether there may be the need to move cars or to take precautions to stop water entering your property.

It should be noted that the Thames Water Non Return Valve inserted into the street drain at the end of Alexandra Road now prevents flood water backing up through the drains as it did in 2013/4. When the flood water overtops the banks it that area - nominally around 6.5m AOD, the flood water will rush down Alexandra Road and it will be too late to move cars in that area. For reference, the maximum river flood height reached in 2014 was 6.7m AOD.

The Flood Group is working with the Environment Agency and others to try to increase the flood resilience of the area. In addition, it is hoped that further non return valves may be installed to reduce flood risk, particularly along the lower levels of Summer Road (towards the Level Crossing).